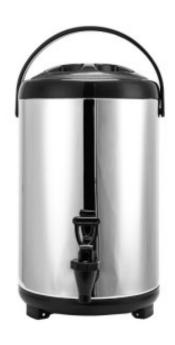

## Insulated Beverage Dispenser - 9 L

This **Thermal Beverage Dispenser** is ideal for catering professionals. It has a generous capacity of 9 L and can keep water, coffee, or tea hot. Its structure is made of 304 stainless steel and its handle is made of plastic. The handle provides an excellent grip and makes it easy to transport the dispenser.

## **Caractéristiques Produit:**

Maximum Temperature (°C): 150 Length (mm): 240 Depth (mm): 240

Height (mm): 330 Subject: stainless-steel Capacity (L): 9

Diameter (mm): 240 Type of stainless steel: stainless-

steel-aisi-304